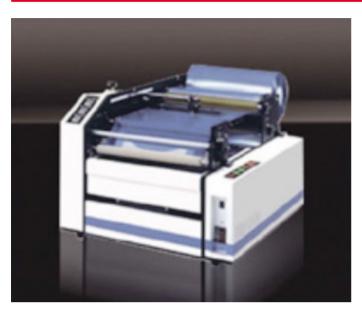

200mm Semi-Automatic Wafer Mounter

JOm/8

Facility

**Power Supply** 

## Outline

-Semi-automatic wafer mounter that mounts wafer onto the pre-cut dicing tape once the operator supplies the wafer and ring frame by hand.

| Options        | Static Eliminator                                |
|----------------|--------------------------------------------------|
|                | •Top Cover                                       |
|                | ·Wafer Positioning Pins                          |
| Suitable Tapes | •Pre-cut dicing tape : Adwill D series, G series |