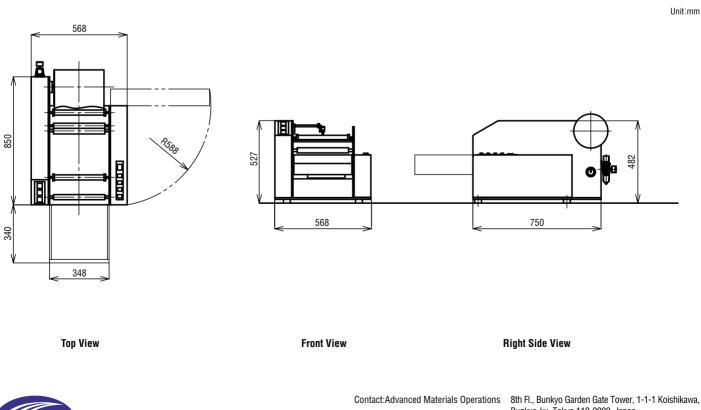

## External View

| Air Supply            | Phase<br>Power consumption<br>Air pressure<br>Air consumption                                                                        | : single phase<br>: 0.2kW<br>: 0.5-0.8MPa<br>: >150L/min (ANR) |  |
|-----------------------|--------------------------------------------------------------------------------------------------------------------------------------|----------------------------------------------------------------|--|
| Applicable Wafer Size | 200mm<br>Additional compatibility with various wafer<br>sizes and shapes are available as an option.<br>Please feel free to inquire. |                                                                |  |
| Size                  | Width : 568mm<br>Depth : 850mm<br>(with table fully advan<br>Height : 527mm                                                          | iced : Max.1,190mm)                                            |  |
| Weight                | 90kg                                                                                                                                 |                                                                |  |
| Processing Capasity   | 18sec/wafer (excludes                                                                                                                | s setting time)                                                |  |